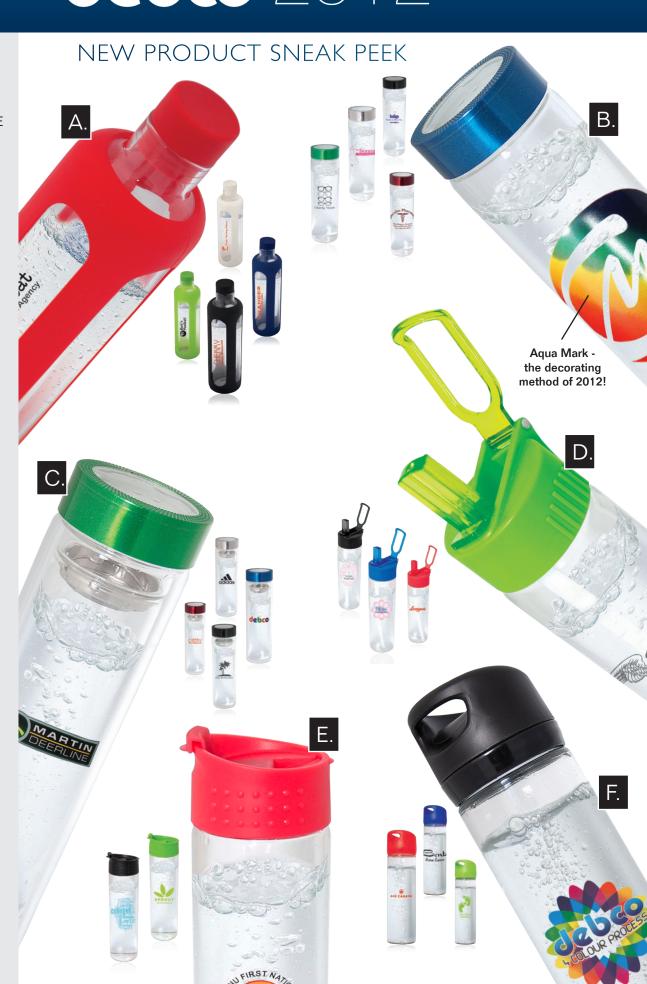

# debco 2012

A. **WB8208** 600 ML. (20 OZ.) GLASS WATER BOTTLE WITH SILICONE SLEEVE

Priced as low as

\$9.15 ETA late February

B. **WB1503** 380 ML. (12.8 OZ.) SINGLE WALL GLASS BOTTLE Priced as low as

\$7.00 ETA mid February

C. **WB2503** 380 ML. (12.8 OZ.) DOUBLE WALLED GLASS BOTTLE Priced as low as

\$8.58 ETA mid February

D. **WB1509** 380 ML. (12.8 OZ.) SINGLE WALL GLASS BOTTLE Priced as low as

\$8.18 ETA mid February

E. **WB1507** 380 ML. (12.8 OZ.) SINGLE WALL GLASS BOTTLE Priced as low as

\$7.48

\*WB2507 380 ML. (12.8 OZ.) DOUBLE WALL GLASS BOTTLE also available. Priced as low as \$8.92 ETA mid February

F. **WB8293** 500 ML. (16 OZ.) SINGLE WALL GLASS WIDE MOUTH WATER BOTTLE Priced as low as

\$5.67 ETA late March

A. **C08397** COASTER SET Priced as low as

\$6.63

ETA late February