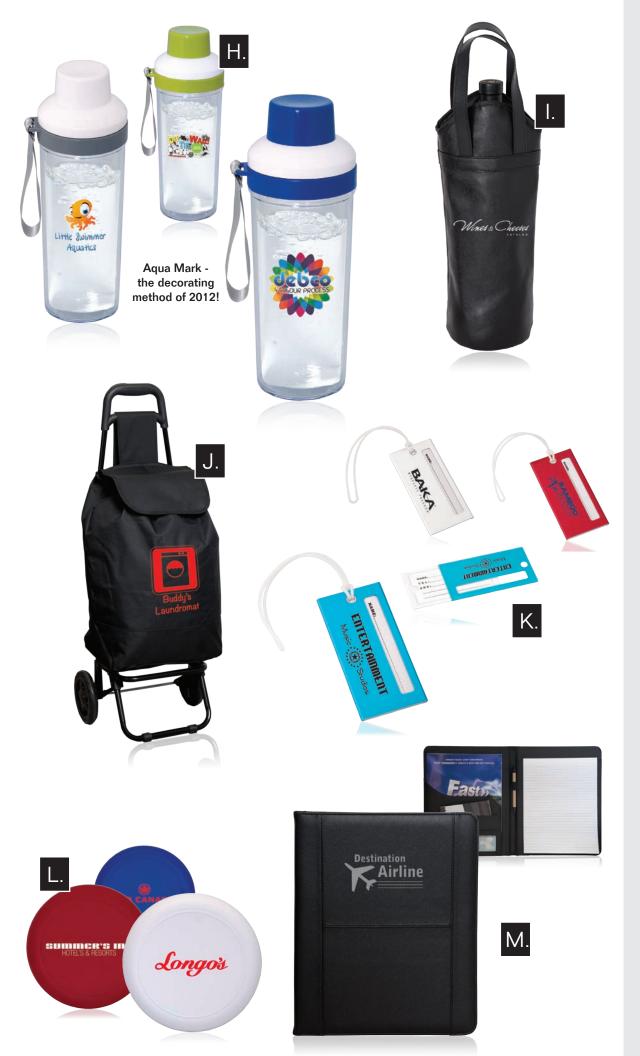

# G. **CB6341** COOLER/LUNCH BAG

COOLER/LUNCH BAG Priced as low as

\$9.83 In Stock

H. **WB8403** 450 ML (15 OZ.) DOUBLE WALLED WATER BOTTLE Priced as low as

\$11.92 ETA late February

I. **T08395**WINE BAG
Priced as low as
\$7.22

ETA late January

J. **RB8319**ROLLER SHOPPING
TROLLEY
Priced as low as

\$25.90 ETA mid February

K. **M4899**LUGGAGE TAG
Priced as low as
\$3.48
In Stock

L. **G4886**MINI FRISBEE
Priced as low as
\$1.00
In Stock

M. **\$18206**NOTEBOOK PADFOLIO
Priced as low as
\$9.95
ETA mid February

A. **DA8393**SILICONE BALL CELL
PHONE STAND
Priced as low as

\$1.98 In Stock

B. **PE8373**STYLUS TOUCH
SCREEN PEN
Priced as low as