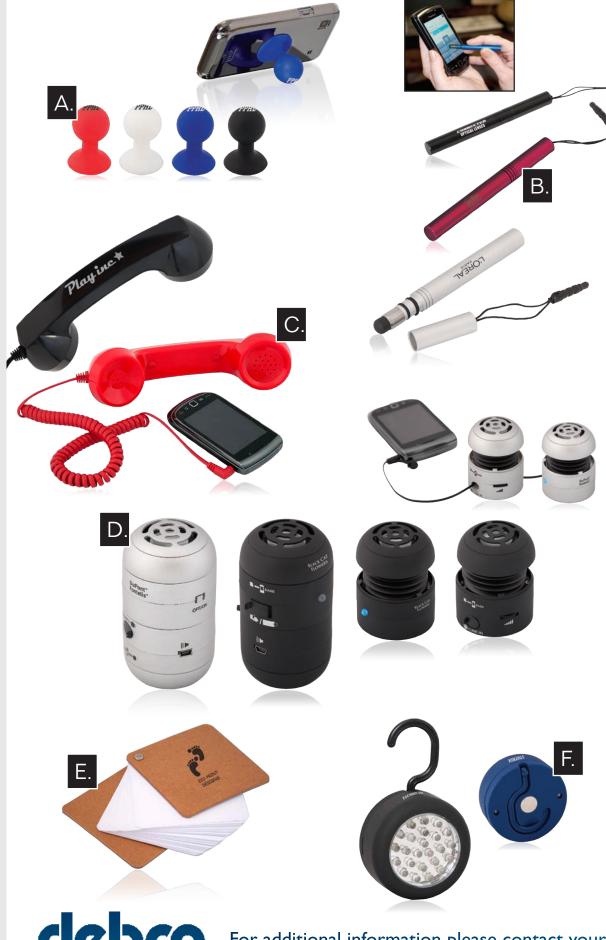

M. **\$18206**NOTEBOOK PADFOLIO
Priced as low as
\$9.95
ETA mid February

A. **DA8393**SILICONE BALL CELL
PHONE STAND
Priced as low as

\$1.98 In Stock

B. **PE8373**STYLUS TOUCH
SCREEN PEN
Priced as low as

\$3.30 In Stock

C. **CU8368**RETRO HANDHELD
PHONE
Priced as low as

\$15.67 In Stock

D. **CU8392**DUAL POP-UP
RECHARGEABLE
STEREO SPEAKERS
Priced as low as

\$31.58 In Stock

E. CA8361
RECYCLED
CARDBOARD
PIVOT PAD
Priced as low as

\$1.47

F. **FL6359**24 LED HANDS-FREE
LIGHT
Priced as low as

\$4.28 ETA mid January

For additional information please contact your DEBCO Sales Representative today!

Pricing is subject to change without notice. Price includes one colour logo in one location. Set-up fee(s) extra. For additional information regarding minimum quantities, imprint methods and pricing, please visit www.debcosolutions.com. Pricing will be based on quantity purchased. Pricing shown represents end unit pricing on a C code.