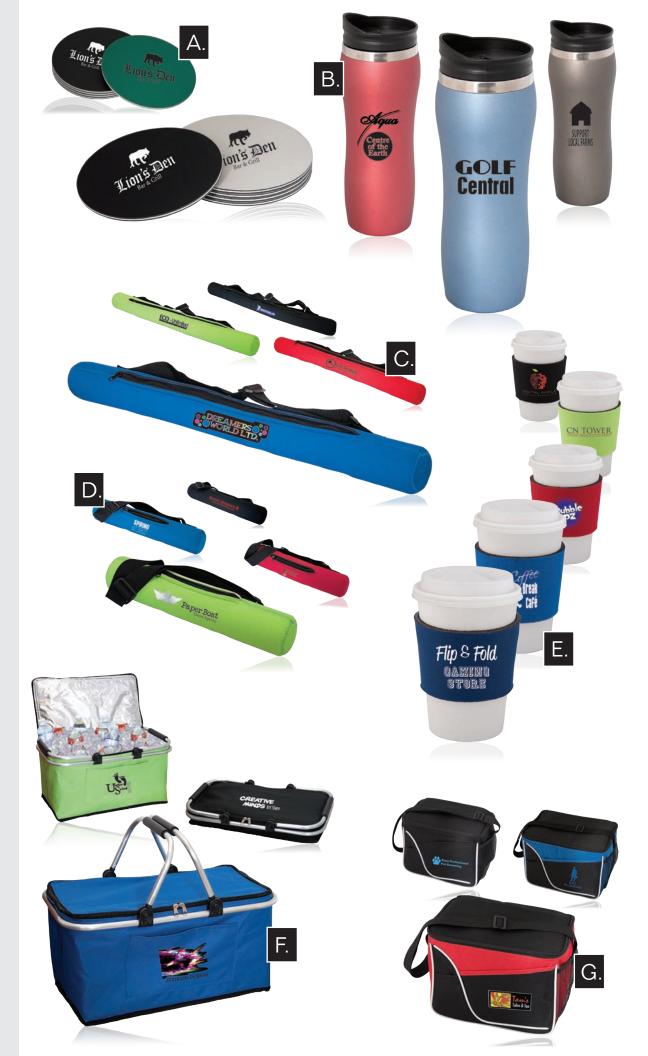

\$5.67 ETA late March

A. **C08397** COASTER SET Priced as low as

\$6.63

ETA late February

### B. **DA8414**

400 ML (13.5 OZ.) DOUBLE WALL STAINLESS STEEL TUMBLER Priced as low as

\$9.28 ETA late February

C. **N8356**SIX CAN NEOPRENE
TUBE COOLER
Priced as low as

\$7.83 In Stock

# D. **N8363**

THREE CAN NEOPRENE TUBE COOLER Priced as low as

\$5.83

## E. **N7392**

NEOPRENE COFFEE SLEEVE Priced as low as

\$1.08 In Stock

### F. PC6428

PICNIC BASKET Priced as low as

\$19.83

ETA mid February

# G. **CB6341** COOLER/LUNCH BAG

COOLER/LUNCH BAG Priced as low as

\$9.83 In Stock

H. **WB8403** 450 ML (15 OZ.) DOUBLE WALLED WATER BOTTLE Priced as low as

\$11.92 ETA late February

I. **T08395**WINE BAG
Priced as low as
\$7.22